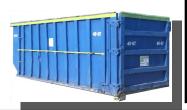

#### ROLLOFF DUMPSTERS

**NEW CAN** 

**DELIVERY FEE PRICE PER P**ULL **SIZE** UP TO **OVER 3 TONS** 20 YARD \$ 100.00 \$ 450.00 3 TONS \$ 75.00 PER TON 30 YARD \$ 100.00 \$ 500.00 3 TONS \$ 75.00 PER TON 40 YARD \$ 100.00 \$ 550.00 **3 TONS** \$ 75.00 PER TON

CLEAN SIZE DELIVERY FEE PRICE PER PULL CONCRETE 20 YARD \$ 100.00 \$ 300.00